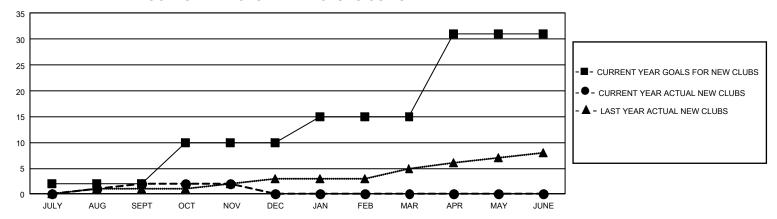

## GMT Constitutional Area 1, Group C

REPORT DOES NOT INCLUDE CLUBS IN UNDISTRICTED AREAS.

| Clubs                 |               |           |               | Members               |                          |                         |                                              |
|-----------------------|---------------|-----------|---------------|-----------------------|--------------------------|-------------------------|----------------------------------------------|
| RESULTS FOR 2024-2025 |               |           |               | RESULTS FOR 2024-2025 |                          |                         |                                              |
| QUARTER               | NEW CLUB GOAL | NEW CLUBS | DROPPED CLUBS | QUARTER MI            | EMBER GROWTH NET<br>GOAL | MEMBER GROWTH<br>ACTUAL | DROPPED MEMBERS ACTUAL (including transfers) |
| JULY/AUG/SEPT         | 6             | 2         | 1             | JULY/AUG/SEP1         | Т 455                    | 925                     | 941                                          |
| OCT/NOV/DEC           | 24            | 0         | 2             | OCT/NOV/DEC           | 525                      | 611                     | 623                                          |
| JAN/FEB/MAR           | 15            | 0         | 0             | JAN/FEB/MAR           | 543                      | 0                       | 0                                            |
| APR/MAY/JUNE          | 48            | 0         | 0             | APR/MAY/JUNE          | 719                      | 0                       | 0                                            |

## GOALS AND ACTUAL NEW CLUBS CUMULATIVE