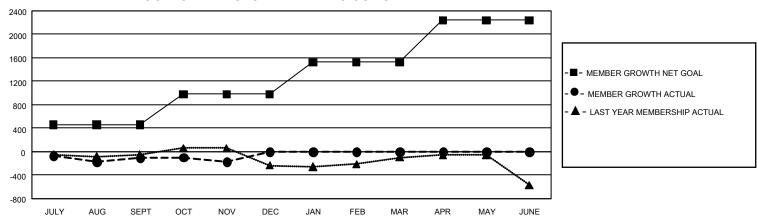

## GMT Constitutional Area 1, Group C

REPORT DOES NOT INCLUDE CLUBS IN UNDISTRICTED AREAS.

| Clubs                 |               |           |               | Members               |                          |                         |                                              |
|-----------------------|---------------|-----------|---------------|-----------------------|--------------------------|-------------------------|----------------------------------------------|
| RESULTS FOR 2024-2025 |               |           |               | RESULTS FOR 2024-2025 |                          |                         |                                              |
| QUARTER               | NEW CLUB GOAL | NEW CLUBS | DROPPED CLUBS | QUARTER MI            | EMBER GROWTH NET<br>GOAL | MEMBER GROWTH<br>ACTUAL | DROPPED MEMBERS ACTUAL (including transfers) |
| JULY/AUG/SEPT         | 6             | 2         | 1             | JULY/AUG/SEP1         | Т 455                    | 925                     | 941                                          |
| OCT/NOV/DEC           | 24            | 0         | 2             | OCT/NOV/DEC           | 525                      | 611                     | 623                                          |
| JAN/FEB/MAR           | 15            | 0         | 0             | JAN/FEB/MAR           | 543                      | 0                       | 0                                            |
| APR/MAY/JUNE          | 48            | 0         | 0             | APR/MAY/JUNE          | 719                      | 0                       | 0                                            |

## GOALS AND ACTUAL MEMBERS CUMULATIVE

| DROPPED CLUBS: 3 |       | 537 CLUBS OF 1,396 ADDED 1<br>OR MORE NEW MEMBERS | GENDER DISTRIBUTION               |                 |  |
|------------------|-------|---------------------------------------------------|-----------------------------------|-----------------|--|
|                  |       |                                                   | MALE                              | 28,917 (68.31%) |  |
|                  |       |                                                   | FEMALE                            | 13,398 (31.65%) |  |
| DROPPED MEMBERS  |       |                                                   | NON BINARY                        | 4 (0.01%)       |  |
| DECEASED         | 215   |                                                   | PREFER NOT TO ANSWER              | 15 (0.04%)      |  |
| CLUB CANCELLED   | 23    |                                                   | TOTAL FAMILY UNIT MEMBERS 0       |                 |  |
| OTHER            | 1,317 | CLICK HERE FOR                                    |                                   |                 |  |
| TOTAL            | 1,555 | CUMULATIVE MEMBERSHIP DATA                        | FAMILY MEMBERS PAYING HALF DUES 0 |                 |  |